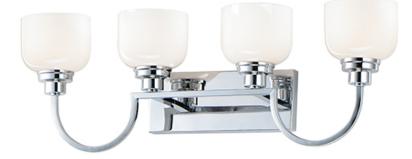

#### **PRODUCT DESCRIPTION**

Square tube arms curve to form arcs of Polished Chrome in an interesting and unique fashion. White opal glass shades complete this clean design and provide a soft even illumination. Can be installed up or down.

#### **FINISHES OPTION**

GLASS White WT

MATERIAL Steel, Glass

RATINGS cULus Damp Location