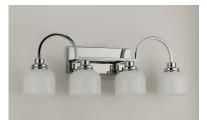

#### **PRODUCT DESCRIPTION**

Square tube arms curve to form arcs of Polished Chrome in an interesting and unique fashion. White opal glass shades complete this clean design and provide a soft even illumination. Can be installed up or down.