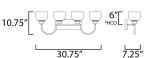

\*height from center of outlet to the top of the fixture

MEASUREMENTS DIMENSION

### HANGING WEIGHT LAMPING

INPUT VOLTAGE BULB

BULB INCLUDED DIMMABLE : Yes LIGHTING\_DIRECTION : Omni

: 12" W x 4.75" H x 6" HCO : 5.82 lb

: 30.75" W x 10.75" H x 7.25" Ext

:120V : 4 x 60W Incandescent E26 Medium , 240W Total : (Not Included)